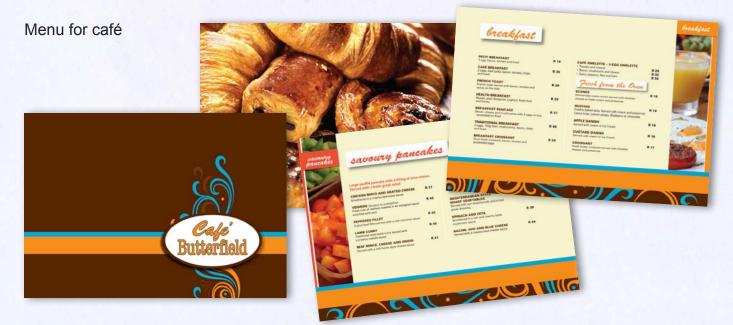

### Cook Book

### Smullekker-resepte so na 'n man se hart ...

# Inhoud

| Vooraf                           | 5  |
|----------------------------------|----|
| Op pad saam met Andries Krogmann | 6  |
| Werke, raad en prektiese planne  | θ  |
| Brood                            | 10 |
| Sop                              | 22 |
| Pasta                            | 31 |
| Seekos                           | 40 |
| Pluimvee                         | 55 |
| Varkvleis                        | 65 |
| Lams- en skaapvleis              | 75 |
| Beasyleis                        | 89 |